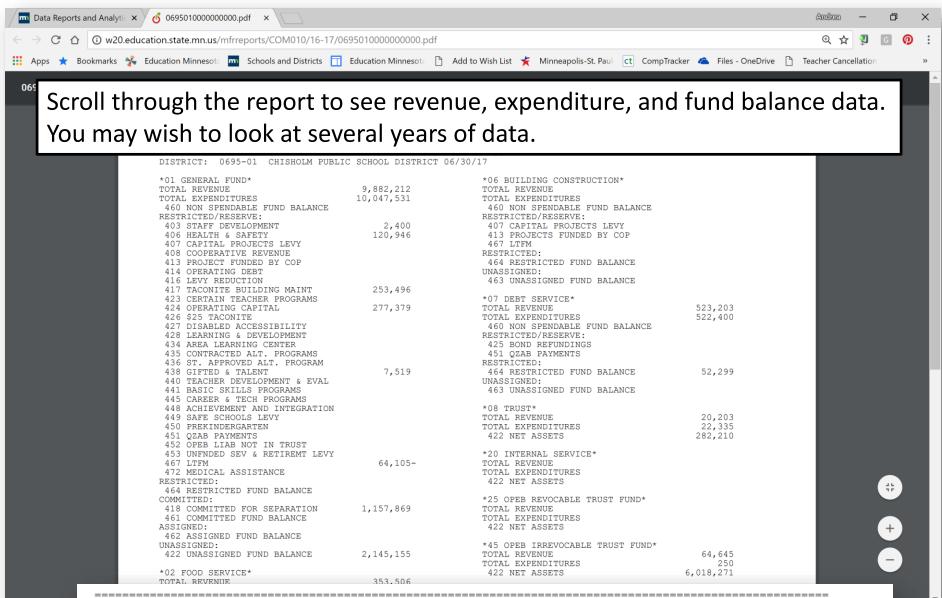

(MFR) Revenues - District/Site Level Report Minnesota Funding Reports (MFR) for County Auditors

### **School Finance Spreadsheets**

**Charter Schools** Facilities and Technology Financial Profile Spreadsheets 1997 - 2010 **Financial Trends General Education** Indirect Cost Rates **Revenue Projection Model** Special Education Transportation

### Special Education

**Complaints and Hearing Decisions** Special Education District Profiles - Part B Special Education District Profiles - Part C Special Education Fiscal Compliance Review Special Education Program Compliance Review Final Report

0 🗹

In the Data Reports and Analytics menu, scroll to the Staffing link and click **Minnesota Funding** Reports

å

9

Р 🗄

....

x∃

10:57 AN

7/20/2018

**힌 怇** ())



[]]



Type here to search







1) FUND BALANCE

2) EXPENDITURES

3) SOD CALCULATION (1 / 2)

3,303,024 7,926,748 41.67 %

### **OTHER MFR REPORTS**

GENERAL ED REVENUE REVENUE & EXPENDITURE SUMMARIES



#### Scroll through the report to the last page to see the breakdown in general m Da $\times$ education aid and levy for the fiscal year you select Ap 008401000000000.pdf 12 / 12 Ċ Ŧ ÷ DATE 07/03/18 MINNESOTA DEPARTMENT OF EDUCATION PAGE TIME 16:44 GENERAL EDUCATION AID REPORT FOR FISCAL YEAR 2019 GENEDA00840119 DISTRICT 0084-01 SLEEPY EYE PUBLIC SCHOOL DISTRICT GENERAL ED REVENUE: AID LEVY TOTAL PER APU PER ADJ ADM 4,053,566.40 4,053,566.40 6,817.30 ADJUSTED PUPIL A. BASIC 7,422.91 B. DECLINING REVENUE 7,422.91 11.56 12.48 UNITS: 6,223.86 6,223.86 10.47 642.20 C. PENSION ADJ 9.69 8,348.60 8,348.60 D. GIFTED & TALENTED