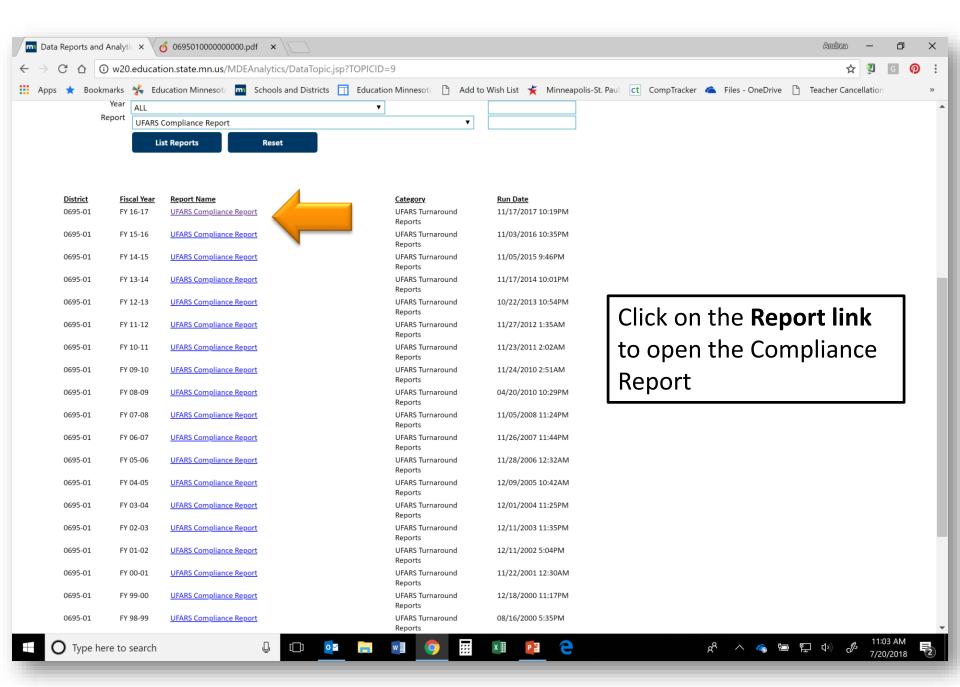

ts (MFR) Revenues - District/Site Level Report Minnesota Funding Reports (MFR) for County Auditors

### **School Finance Spreadsheets**

**Charter Schools** Facilities and Technology Financial Profile Spreadsheets 1997 - 2010 **Financial Trends General Education** Indirect Cost Rates **Revenue Projection Model** Special Education Transportation

### Special Education

**Complaints and Hearing Decisions** Special Education District Profiles - Part B Special Education District Profiles - Part C Special Education Fiscal Compliance Review Special Education Program Compliance Review Final Report

0 🗹

In the Data Reports and Analytics menu, scroll to the Staffing link and click **Minnesota Funding** Reports

å

9

Р 🗄

....

x∃

10:57 AN

7/20/2018

**힌 怇** ())



[]]



Type here to search







1) FUND BALANCE

2) EXPENDITURES

3) SOD CALCULATION (1 / 2)

3,303,024 7,926,748 41.67 %

### **OTHER MFR REPORTS**

GENERAL ED REVENUE REVENUE & EXPENDITURE SUMMARIES



#### Scroll through the report to the last page to see the breakdown in general m Da $\times$ education aid and levy for the fiscal year you select Ap 008401000000000.pdf 12 / 12 Ċ Ŧ ÷ DATE 07/03/18 MINNESOTA DEPARTMENT OF EDUCATION PAGE TIME 16:44 GENERAL EDUCATION AID REPORT FOR FISCAL YEAR 2019 GENEDA00840119 DISTRICT 0084-01 SLEEPY EYE PUBLIC SCHOOL DISTRICT GENERAL ED REVENUE: AID LEVY TOTAL PER APU PER ADJ ADM 4,053,566.40 4,053,566.40 6,817.30 ADJUSTED PUPIL A. BASIC 7,422.91 B. DECLINING REVENUE 7,422.91 11.56 12.48 UNITS: 6,223.86 6,223.86 10.47 642.20 C. PENSION ADJ 9.69 8,348.60 8,348.60 D. GIFTED & TALENT