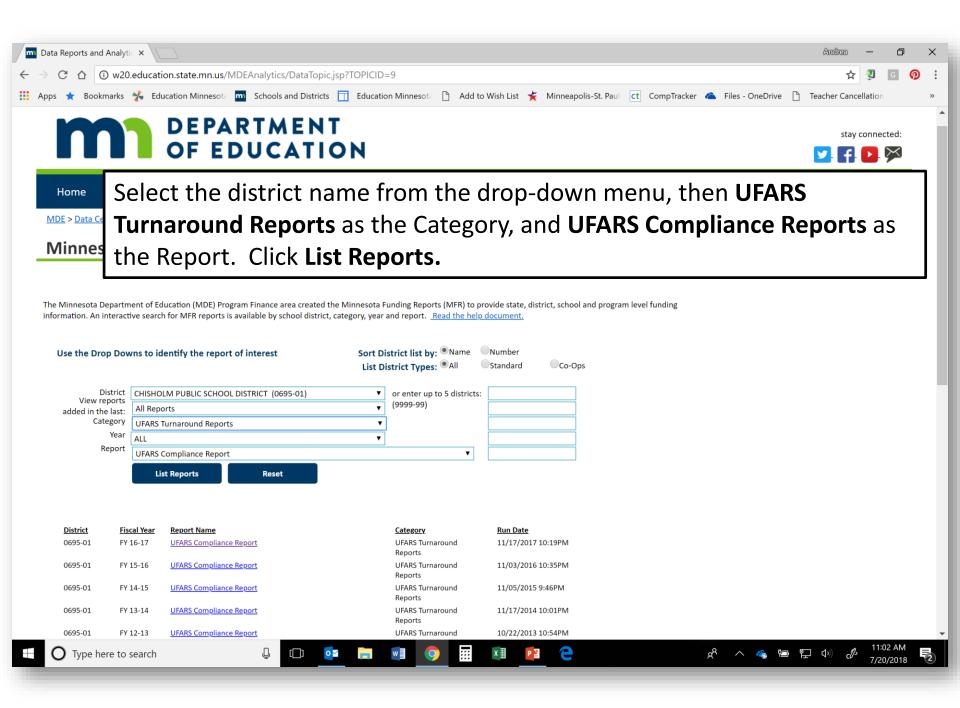

orts (MFR) Revenues - District/Site Level Report Minnesota Funding Reports (MFR) for County Auditors

### **School Finance Spreadsheets**

**Charter Schools** Facilities and Technology Financial Profile Spreadsheets 1997 - 2010 **Financial Trends General Education** Indirect Cost Rates **Revenue Projection Model** Special Education Transportation

### Special Education

**Complaints and Hearing Decisions** Special Education District Profiles - Part B Special Education District Profiles - Part C Special Education Fiscal Compliance Review Special Education Program Compliance Review Final Report

0 🗹

In the Data Reports and Analytics menu, scroll to the Staffing link and click **Minnesota Funding** Reports

å

9

Р 🗄

....

x∃

10:57 AN

7/20/2018

**힌 怇** ())



[]]



Type here to search







1) FUND BALANCE

2) EXPENDITURES

3) SOD CALCULATION (1 / 2)

3,303,024 7,926,748 41.67 %

### **OTHER MFR REPORTS**

GENERAL ED REVENUE REVENUE & EXPENDITURE SUMMARIES



#### Scroll through the report to the last page to see the breakdown in general m Da $\times$ education aid and levy for the fiscal year you select Ap 008401000000000.pdf 12 / 12 Ċ Ŧ ÷ DATE 07/03/18 MINNESOTA DEPARTMENT OF EDUCATION PAGE TIME 16:44 GENERAL EDUCATION AID REPORT FOR FISCAL YEAR 2019 GENEDA00840119 DISTRICT 0084-01 SLEEPY EYE PUBLIC SCHOOL DISTRICT GENERAL ED REVENUE: AID LEVY TOTAL PER APU PER ADJ ADM 4,053,566.40 4,053,566.40 6,817.30 ADJUSTED PUPIL A. BASIC 7,422.91 B. DECLINING REVENUE 7,422.91 11.56 12.48 UNITS: 6,223.86 6,223.86 10.47 642.20 C. PENSION ADJ 9.69 8,348.60 8,348.60 D. GIFTED & TALE