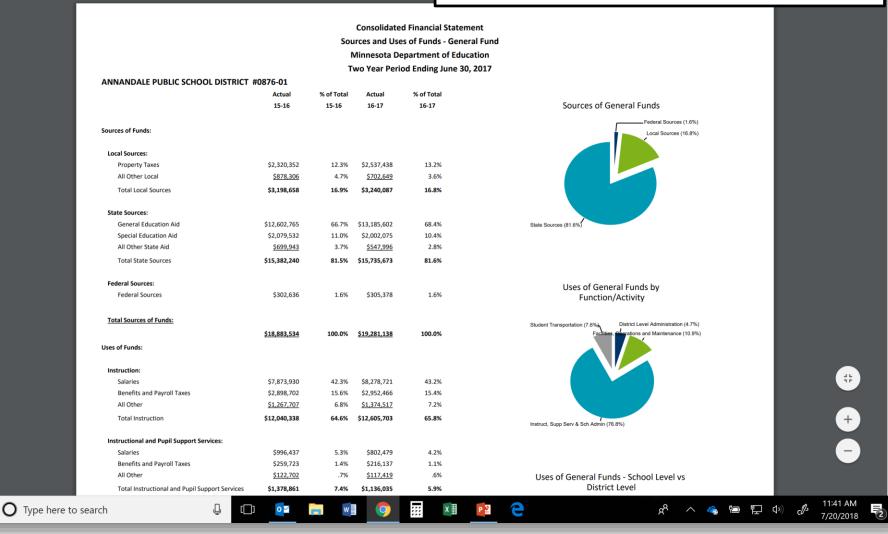

#### Select the fiscal year and the district you'd like to review and click Run m Х $\leftarrow$ **Report**. The report will run on the screen. You can download it as a PDF. : ര Search Search **Consolidated Financial Report** Download PDF Consolidated Financial Statements offer an overview of each school district's financial picture in an easy to read format. Read the help document. The ADM figures displayed on the report are rounded to the nearest whole number but internally the spreadsheet stores the ADM to the hundredths. Summing columns of ADM as displayed may not result in the total ADM displayed due to rounding. Use the Drop Downs to identify the report of interest Year 2017 • District ANNANDALE PUBLIC SCHOOL DISTRICT 0876-01 • **Run Report** Reset ANNANDALE PUBLIC SCHOOL DISTRICT #0876-01 Actual % of Total % of Total Actual 15-16 15-16 16-17 16-17 Sources of General Funds Sources of Funds: Federal Sources (1.6%) Local Sources (16.8%) Local Sources: **Property Taxes** \$2,320,352 12.3% \$2,537,438 13.2% All Other Local \$878,306 4.7% 3.6% \$702,649 Total Local Sources \$3,198,658 16.9% \$3,240,087 16.8% State Sources: General Education Aid \$12,602,765 66.7% \$13,185,602 68.4% Special Education Aid \$2,079,532 10.4% 11.0% \$2,002,075 All Other State Aid \$699,943 3.7% \$547,996 2.8% Total State Sources \$15,382,240 81.5% \$15,735,673 81.6% State Sources (81.6%) Federal Sources: Federal Sources \$302.636 1.6% \$305 378 1.6% Total Sources of Funds: <u>\$18,883,534</u> 100.0% \$19,281,138 100.0% Uses of Funds: Uses of General Funds by Function/Activity Instruction: Salaries \$7,873,930 42.3% \$8,278,721 43.2% District Level Administration (4.7%) Student Transportation (7.6%) Benefits and Payroll Taxes \$2,898,702 15.6% \$2,952,466 15.4% s and Maintenance (10.9%) All Other 7.2% \$1,267,707 6.8% \$1,374,517 \$12,040,338 Total Instruction \$12,605,703 65.8% 64.6% Instructional and Pupil Support Services: .... Type here to search P å **ie E (**) 7/20/2018