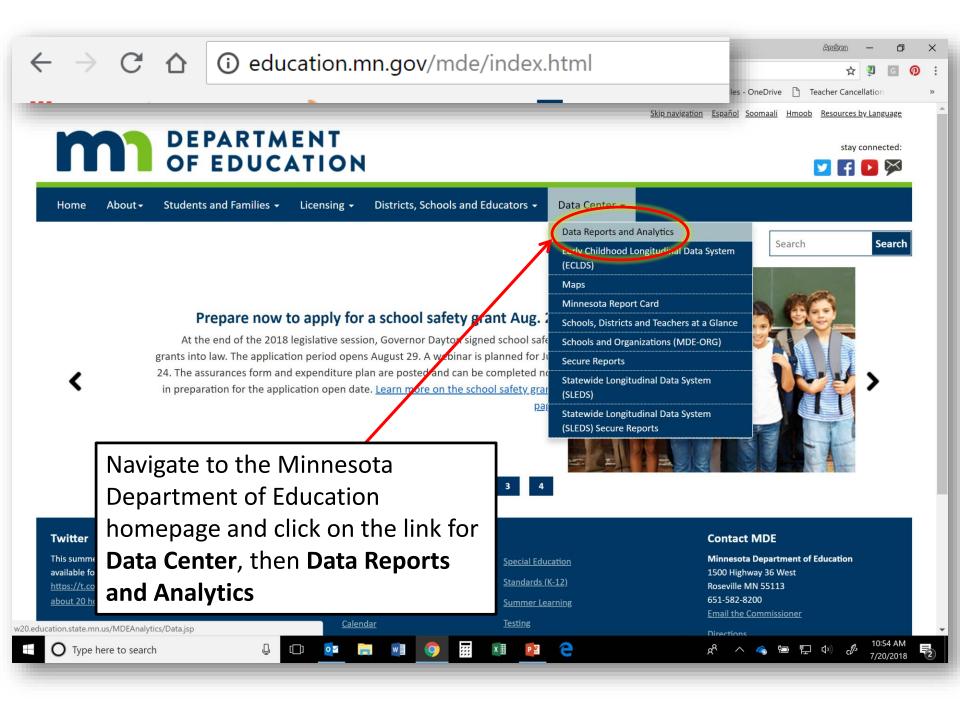

# CONSOLIDATED FINANCIAL REPORTS

e

....

Allocations and Funding Applications Budget Information Grant Management Payments SERVS Setup UFARS/SERVS Comparison

### **Special Education**

Ļ

Complaints and Hearing Decisions Special Education District Profiles - Part B Special Education District Profiles - Part C Special Education Fiscal Compliance Review Special Education Program Compliance Review Final Report In the Data Reports and Analytics menu, scroll to the **Consolidated Financial Report** link under School Finance Report.

Å

ち 臣 い)

7/20/2018

×

»

ര