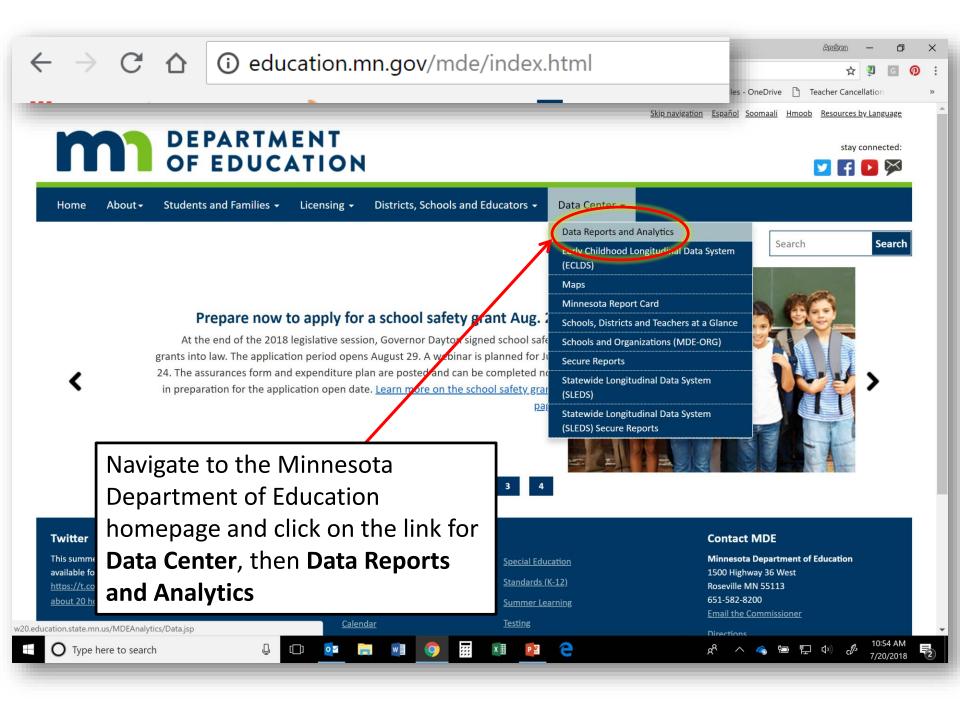

# Navigating the Minnesota Department of Education website

Funding, staff, and student demographics